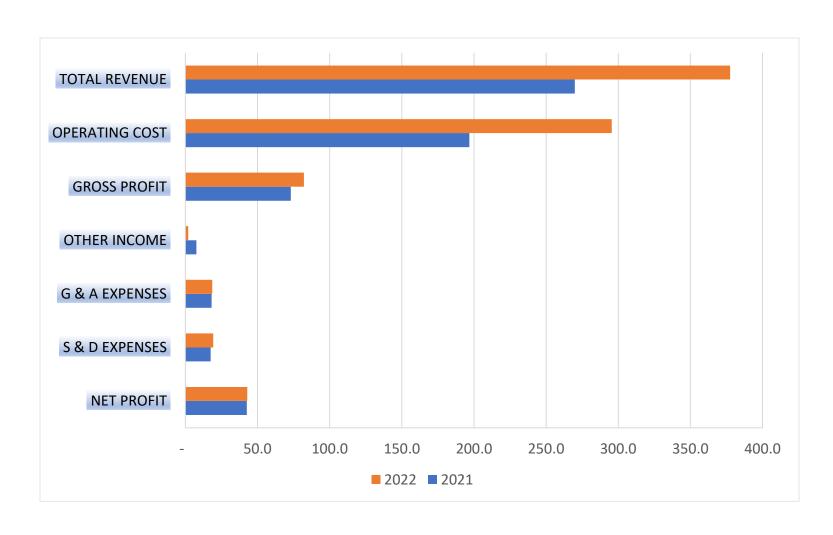

### COMPARISON OF CONSOLIDATED STATEMENT OF INCOME For the Quarter Ended 31st March 2022 Vs 31st March 2021 (Figures in Millions)

#### **Financial Performance for the Quarter ended on 31st March**

- The total revenue for the 1st Quarter of 2022 is QAR 377.60 million in comparison to QAR 269.90 million for the same period last year.
- ➤ The Gross Profit for the 1st Quarter of 2022 is QAR 82.09 million in comparison to QAR 73.05 million for the same period last year.
- ➤ The Net Profit for the 1st Quarter of 2022 is QAR 42.84 million in comparison to QAR 42.59 million for the same period last year.
- The EBITDA for the 1st Quarter of 2022 is QAR 56.61 million in comparison to QAR 56.62million for the same period last year.

## CONSOLIDATED STATEMENT OF INCOME- FOR THE QUARTER ENDED ON 31ST MARCH

| Net Profit                               | 42,835,041          | 42,590,130          |
|------------------------------------------|---------------------|---------------------|
| Finance Cost                             | 3,432,421           | 2,677,747           |
| Net Impairment loss on financials assets | -                   | 215,137             |
| Selling & Distribution expenses          | 19,268,028          | 17,482,235          |
| General and administrative expenses      | 18,577,045          | 18,176,625          |
| Other Income                             | 2,021,677           | 7,664,390           |
| Gross Profit                             | 82,090,858          | 73,047,210          |
| Operating Cost                           | 295,514,058         | 196,850,927         |
| Total Revenue                            | 2022<br>377,604,916 | 2021<br>269,898,137 |