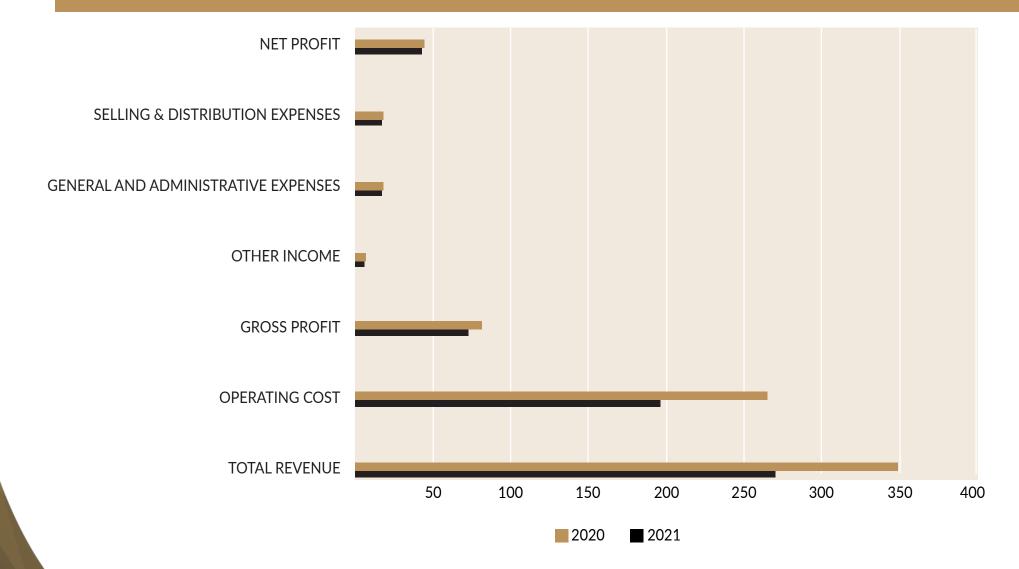

### COMPARISON OF CONSOLIDATED STATEMENT OF INCOME For the 1st Qtr Ended 31st March 2021 Vs 31st March 2020 (Figures in Millions)

#### Financial Performance for the 1st Quarter ended on 31st March 2021

- The total revenue for the 1st Qtr of 2021 is QAR 269.89 million in comparison to QAR 349.49 million for the same period last year.
- The Gross Profit for the 1st Qtr of 2021 is QAR 73.04 million in comparison to QAR 82.94 million for the same period last year.
- The Net Profit for the 1st Qtr of 2021 is QAR 42.59 million in comparison to QAR 45.04 million for the same period last year.

## CONSOLIDATED STATEMENT OF INCOME- for the 1st Qtr ended on 31st March

|                                             | 2021          | 2020          |
|---------------------------------------------|---------------|---------------|
| Total Revenue                               | 269,898,137   | 349,493,165   |
| Operating Cost                              | (196,850,927) | (266,543,197) |
| Gross Profit                                | 73,047,210    | 82,949,968    |
| Other Income                                | 7,664,390     | 8,479,168     |
| General and Administrative Expenses         | (18,176,624)  | (18,744,388)  |
| Selling and Distribution Expenses           | (17,482,234)  | (18,915,956)  |
| Net (impairment) / Gain on Financial Assets | 215,137       | (5,503,205)   |
| Finance Cost                                | (2,677,747)   | (3,219,708)   |
| Net Profit                                  | 42,590,132    | 45,045,879    |